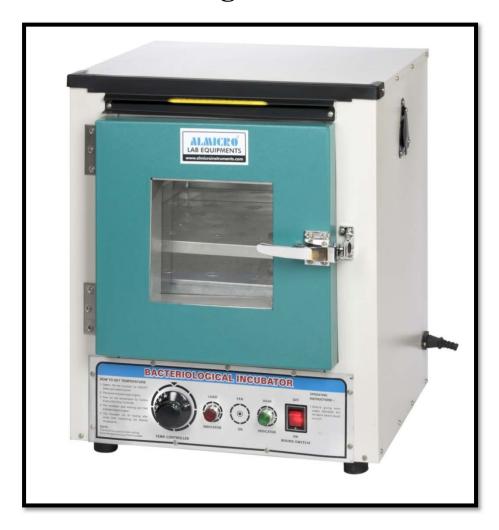

## **ALMICRO BACTERIOLOGICAL INCUBATOR:**

Standard double wall fabrication. Inner chamber made out of Richy anodized aluminum or highly polished stainless steel sheet and outer made out of thick mild steel sheet finished in white staving enamel paint or mat finished pastel color combinations. The gap is filled with special glass wool for temp. Insulation. Double wall door with double glass window for observation in the chamber.

Temperature range  $5^{0}$ C above ambient to  $80^{0}$ C  $\pm$   $2^{0}$ C controlled by a thermostat L shaped thermometer is provided for taking temp. readings. Panel is provided with pilot lamps for mains & heaters. On off switch temp. control knob etc. The equipment is workable on 220 V AC 50Hz single phase. Heating is achieved from 3 sides.

Perforated removable shelves also provided.