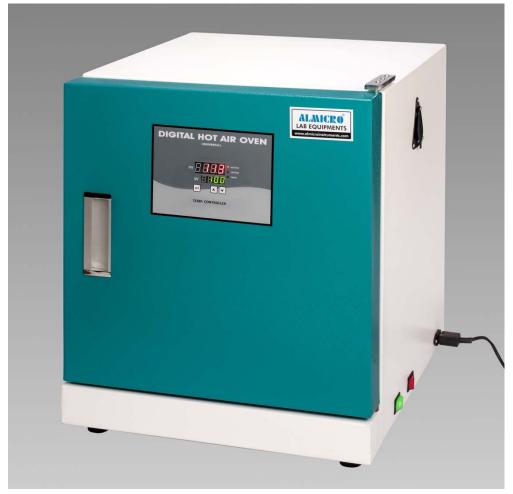

## **ALAICRO** Hot Air Oven

Standard double wall fabrication. Inner chamber made of richly anodized fabricated out of thick mild steel sheet duly finished in stored enamel off-white paint or pastel mat finish colors combinations. The gap between the walls is filled with special grade grass wool for heat insulation. Inner chamber is ribbed for placing shelves at convenient levels. Provided with two or three remove able shelves. Special elegant door closing device has been provided. Nichorome wire heating elements provided on three sides attain quick and uniform heating in range of  $50^{\circ}$ C to  $250^{\circ} \pm 1^{\circ}$ C controlled by Microprocessor based PID Digital Temperature controller fitted on front door) Air circulation fan is provided for uniform heating. Supplied with cord and plug. The equipment is suitable to operate on 220V AC 50 Hz single phase.