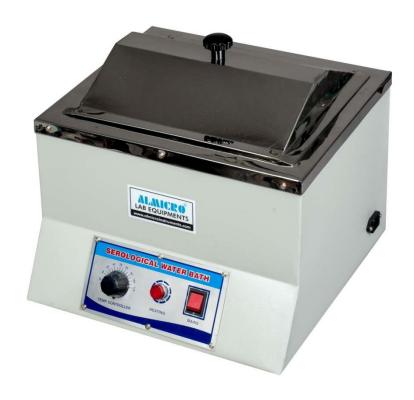

## **Specification:**

Double wall construction inner being made out of highly polished thick stainless steel and outer made out of thick mild steel sheet finished in staving white enamel paint or staple mat color combinations. The gap is filled with special glass wool for temp. insulation. The bath is provided with a drain cock to easily drain out the water and clean the chamber when required. A pyramidal shaped cover is provided.

Immersion type heating elements are fitted at bottom. Temp. range  $5^{0}$ C above ambient to  $80^{0}$ C with accuracy  $\pm$  0.5 $^{0}$ C to  $1^{0}$ C is controlled by capillary thermostat regulated by a graduated knob on the panel, which is also provided with pilot lamp. Etc. The equipment is workable on 220V AC 50 Hz single phase. The baths are supplied without racks. Thermometer and stemming arrangement.