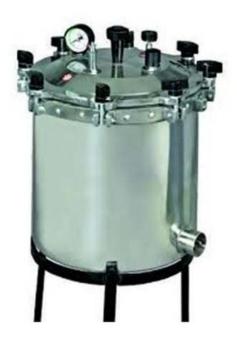

## PORTABLE AUTOCLAVE

Suitable for general laboratory use sterilization. Stainless steel or aluminium vertical body having no joints. Pressure range 15psi to 18psi. Domed cover can be sealed by a jointless gasket which is clamped to the vessel by wing nuts by hinged bolts which engage. Spring loaded safety valve has threaded cap for pressure adjustments. Supplied complete with plug and cord and suitable to work on 220V AC 50 Hz single phase.