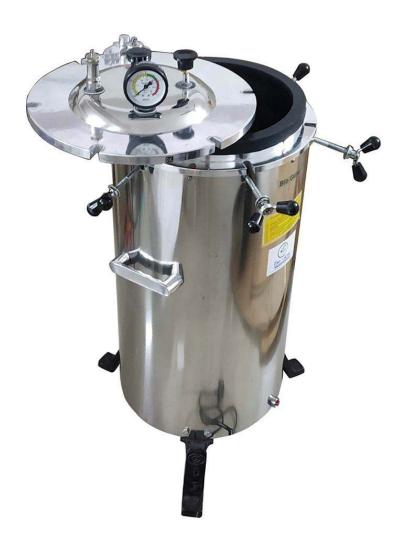

## Autocalve Vertical: -

A versatile, electrically heated sterilizer under saturated steam of adjustable pressure of 10 to 20 psi. Double walled construction with boiler and steam jacket made of thick stainless steel and gap is filled with high grade glass wool to bring the temperature loss to the minimal level. The outer chamber is made out of thick mild steel. The lid is made of thick stainless steel plate (joint less) or gunmetal plate and can be sealed by a joint less neoprene rubber gasket by wing nuts through hinged bolts by engaging slotted lugs or rim of the cover.

Provided with dial pressure gauge, air/steam release cock, spring loaded safety valve adjustable to any required point from 10 psi to 20 psi with accuracy  $\pm$  3 psi. A drain cock is also provided. A double safety valve is provided along with water inlet. Supplied complete but without dressing bins.