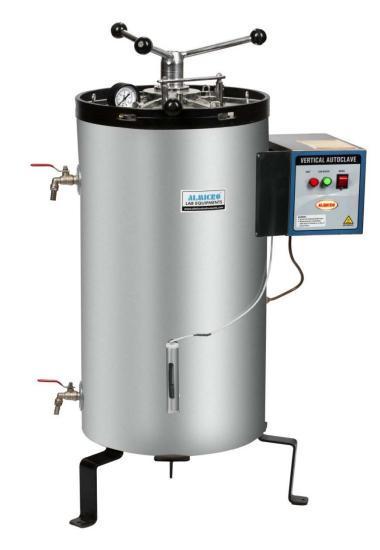

## Autocalve Vertical: -

A versatile, electrically heated sterilizer under saturated steam of adjustable pressure of 10 to 20 psi. Double walled construction with boiler and steam jacket made of thick stainless steel and gap is filled with high grade glass wool to bring the temperature loss to the minimal level. The outer chamber is made out of thick mild steel. The lid is made of thick stainless steel plate (joint less) or gunmetal plate and can be sealed by a joint less neoprene rubber gasket by wing nuts through hinged bolts by engaging slotted lugs or rim of the cover.

Provided with dial pressure gauge, air/steam release cock, spring loaded safety valve adjustable to any required point from 10 psi to 20 psi with accuracy  $\pm$  3 psi. A drain cock is also provided. A double safety valve is provided along with water inlet. Supplied complete but without dressing bins.