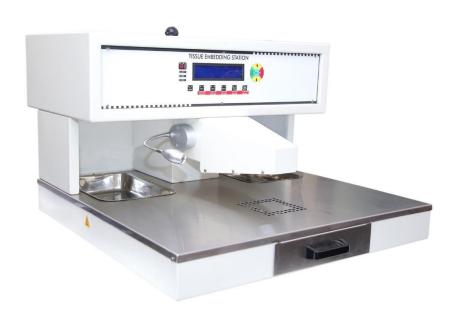

## **TISSUE EMBEDDING STATION**

## **SALIENT FEATURES**

- LED DISPLAY
- EASE OF OPERATION
- HIGH STANDARD OF CONVENIENCE
- **STAINLESS STEEL**
- COMPACT DIMESNSION

## **TECHNICAL SPECIFICATION:**

- Advanced flexible heating method, to overcome the traditional shortcomings of excessive heating temperature, quick heating and high precision, as well as double overheat protection, safe, reliable and energy saving.
- ➤ Tissue Embedding Station characterized by its Compact Dimension, Ease of Operation and High Standard of Convenience.
- ➤ Large LED display allows user to see temperature without scrolling.
- ➤ Left and Right thermal Chambers, Hot plate, Forceps wells, Dispenser all individually temperature controlled.
- Light indicators keys
- ➤ Heated Holder for 6 Forceps
- Stainless Steel Paraffin large tank of 3-5 liters capacity