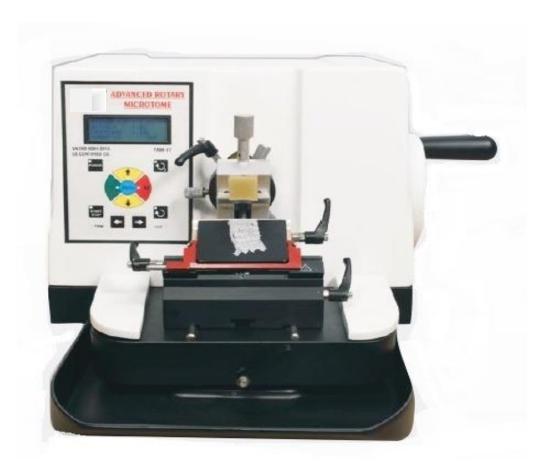

## **FULLY AUTOMATIC MICROTOME**

## **SALIENT FEATURES**

- ERGONOMIC DESIGN
- LCD DISPLAY
- SOFT TOUCH

- WASTE TRAY FOR EASY CLEANING
- MULTIPLE MODES FOR SECTIONING

## PRODUCT DESCRIPTION:

The latest technology and perfectly harmonizes with an ergonomic design and user safety.

## **TECHNICAL SPECIFICATION:**

- Rust Proof Construction
- Lockable hand wheel at any position allowing change of blade/ specimen easier and safe
- Large storage capacity on the top of the instruments for easy access of tools
- Ergonomic and user friendly design
- ❖ Touch fast forward/ backward function
- ❖ Slicing/ Trimming mode
- LCD display wit feather touch keypad
  - Horizontal Feed: 28mm
  - Vertical Specimen stroke: 70mm
  - Specimen holder rotation at angle within 360°
  - Specimen clamp rotation at any angle within 360°
  - Specimen Orientation XY-8°
  - Maximum Specimen size 70x70mm
  - Dimensions: 600x350x320mm